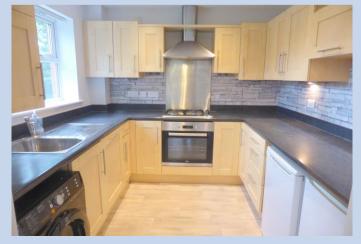

Lounge 17' 2" x 12' 1" (5.23m x 3.69m)

**Kitchen** 23' 9" x 8' 2" (7.24m x 2.5m)

Master Bedroom 12' 2" x 9' 0" (3.71m x 2.74m)

Master Dressing Room 7' 1" x 7' 0" (2.17m x 2.13m)

Master En-suite 7' 1" x 5' 4" (2.16m x 1.63m)