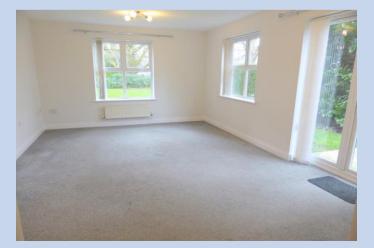

Lounge 17' 2" x 12' 1" (5.23m x 3.69m)

**Kitchen** 23' 9" x 8' 2" (7.24m x 2.5m)

Master Bedroom 12' 2" x 9' 0" (3.71m x 2.74m)

Master Dressing Room 7' 1" x 7' 0" (2.17m x 2.13m)

Master En-suite 7' 1" x 5' 4" (2.16m x 1.63m)