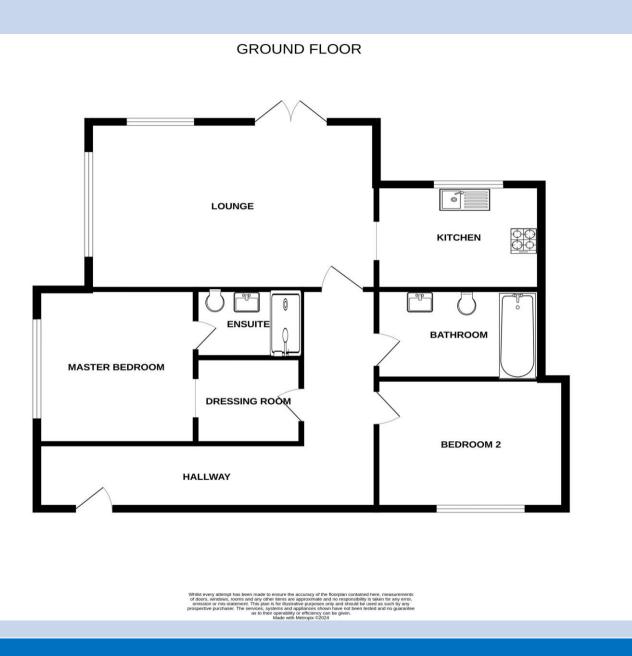

Lounge 17' 2" x 12' 1" (5.23m x 3.69m)

**Kitchen** 23' 9" x 8' 2" (7.24m x 2.5m)

Master Bedroom 12' 2" x 9' 0" (3.71m x 2.74m)

Master Dressing Room 7' 1" x 7' 0" (2.17m x 2.13m)

Master En-suite 7' 1" x 5' 4" (2.16m x 1.63m)

Family Bathroom 9' 0" x 5' 0" (2.74m x 1.53m)

Bedroom 2 9' 7" x 9' 5" (2.92m x 2.87m)

House Clickers Ltd Tel: 01642789649 , enquiries@houseclickers.co.uk www.houseclickers.co.uk