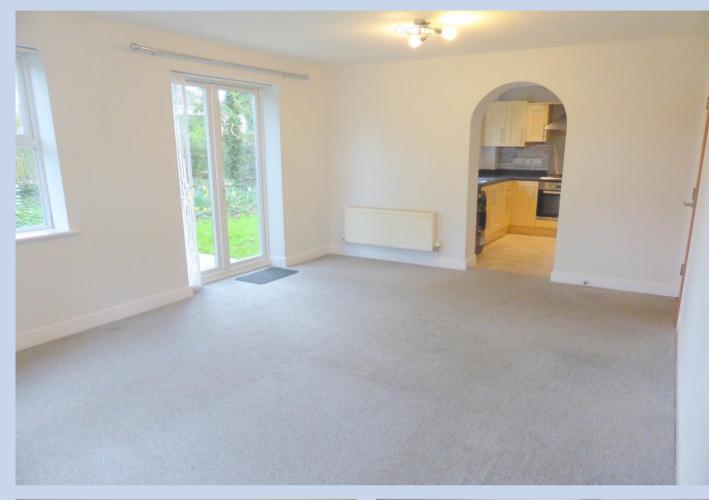

## Goose Garth, Stockton-On-Tees, TS16 0RQ £145,000

Exceptional Ground Floor 2 Bedroomed 2 Bathroom apartment located in the popular Goose Garth development in Eaglescliffe with easy access to Amenities, Eaglescliffe train station with fast links to London, A19 and A66. With high-end fixtures and fittings and neutral décor throughout the property also benefits from a wonderful spacious lounge with French doors to private patio area, Pine Shaker style kitchen, master bedroom benefits from dressing room and En-suite shower, second double bedroom and a modern bathroom completes this fabulous apartment. Additional benefits are Entry phone system, allocated parking and visitors parking and a pleasant aspect overlooking the well-kept communal gardens. 104 Year Lease

Lounge 17' 2" x 12' 1" (5.23m x 3.69m)

**Kitchen** 23' 9" x 8' 2" (7.24m x 2.5m)

Master Bedroom 12' 2" x 9' 0" (3.71m x 2.74m)

Master Dressing Room 7' 1" x 7' 0" (2.17m x 2.13m)

Master En-suite 7' 1" x 5' 4" (2.16m x 1.63m)